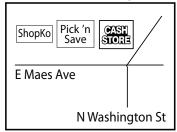

Appleton W Wisconsin Ave CASI SIORIE N Badger Ave 1218 N Badger Ave Wisconsin & Badger

(920) 243-6471

Neenah US-41 Winneconne Ave

S Green Bay Rd 852 Fox Point Plz Next to Pick 'n Save (920) 383-1708

Kimberly ShopKo Pick 'n Save SiO.13 E Maes Ave N Washington St 878 E Maes Ave

Kimberly ShopKo Pick 'n Siocial F Maes Ave N Washington St 878 E Maes Ave Next to Pick 'n Save (920) 423-9687 Oshkosh Jackson St

W Murdock Ave 210 W Murdock Ave In front of Pick 'n Save (920) 252-4799

Actual layouts may vary per pub size specifications

#### Kimberly

878 E Maes Ave Next to Pick 'n Save **(920) 423-9687** 