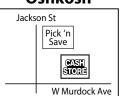

#### Oshkosh

210 W Murdock Ave In front of Pick 'n Save (920) 252-4799

# Oshkosh

| Jacks | on St           |
|-------|-----------------|
|       | Pick 'n<br>Save |
|       | GASII<br>SIORE  |
|       | W Murdock Ave   |

210 W Murdock Ave In front of Pick 'n Save (920) 252-4799