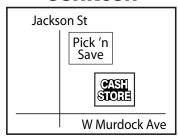

Next to Pick 'n Save (920) 383-1708

0781 81011 W Murdock Ave 210 W Murdock Ave In front of Pick 'n Save (920) 252-4799

TQC

Over 90% Approval Rate\*

Get up to **Today** 

#### Oshkosh

210 W Murdock Ave In front of Pick 'n Save (920) 252-4799