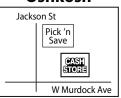

Next to Pick 'n Save (920) 383-1708

0781 81011 W Murdock Ave 210 W Murdock Ave In front of Pick 'n Save (920) 252-4799

TQC

Over 90% Approval Rate\*

Get up to **Today** 

ShopKo Pick 'n Save Sucha E Maes Ave N Washington St 878 E Maes Ave Next to Pick 'n Save

Kimberly

| (320)             | 723-2007                   |  |  |  |
|-------------------|----------------------------|--|--|--|
| Os                | Oshkosh                    |  |  |  |
| 1 777             | kson St<br>Pick 'n<br>Save |  |  |  |
| WI                | Murdock Ave                |  |  |  |
| 210 W Murdock Ave |                            |  |  |  |

#### Oshkosh

210 W Murdock Ave In front of Pick 'n Save (920) 252-4799