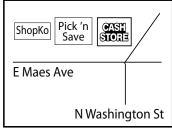

ShopKo Pick 'n Save Sucha E Maes Ave N Washington St 878 E Maes Ave Next to Pick 'n Save

Kimberly

| (320)             | 723-2007                   |  |  |  |
|-------------------|----------------------------|--|--|--|
| Os                | Oshkosh                    |  |  |  |
| 1 777             | kson St<br>Pick 'n<br>Save |  |  |  |
| WI                | Murdock Ave                |  |  |  |
| 210 W Murdock Ave |                            |  |  |  |

#### Kimberly

878 E Maes Ave Next to Pick 'n Save **(920) 423-9687** 