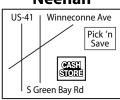

| Appleton                                                  | Kimberly                                                                 |
|-----------------------------------------------------------|--------------------------------------------------------------------------|
| W Wisconsin Ave                                           | ShopKol Pick 'n                                                          |
| N Badger Ave                                              | E Maes Ave<br>N Washington St                                            |
| 1218 N Badger Ave<br>Wisconsin & Badger<br>(920) 243-6471 | 878 E Maes Ave<br>Next to Pick 'n Save<br>( <b>920</b> ) <b>423-9687</b> |
|                                                           |                                                                          |
| Neenah                                                    | Oshkosh                                                                  |
| US-41 Winneconne Ave                                      | Jackson St Pick in Save                                                  |
| US-41 Winneconne Ave                                      | Jackson St<br>Pick 'n<br>Save                                            |

### Neenah

852 Fox Point Plz Next to Pick 'n Save (920) 383-1708

### Oshkosh

210 W Murdock Ave In front of Pick 'n Save (920) 252-4799

Get an INSTANT loan estimate at cashstore.com

\*Subject to loan approval. Vehicle is subject to evaluation for title loans. Loans are provided by a non-affiliated third-party lender. Some restrictions apply. See store for details. Loan amounts may vary by location. Approvals based on complete anniforations received.