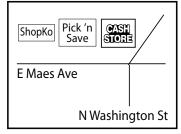

| Appleton                                                  | Kimberly                                                                 |
|-----------------------------------------------------------|--------------------------------------------------------------------------|
| W Wisconsin Ave                                           | ShopKol Pick 'n                                                          |
| N Badger Ave                                              | E Maes Ave<br>N Washington St                                            |
| 1218 N Badger Ave<br>Wisconsin & Badger<br>(920) 243-6471 | 878 E Maes Ave<br>Next to Pick 'n Save<br>( <b>920</b> ) <b>423-9687</b> |
|                                                           |                                                                          |
| Neenah                                                    | Oshkosh                                                                  |
| US-41 Winneconne Ave                                      | Jackson St Pick in Save                                                  |
| US-41 Winneconne Ave                                      | Jackson St<br>Pick 'n<br>Save                                            |

### Kimberly

878 E Maes Ave Next to Pick 'n Save (**920**) **423-9687** 