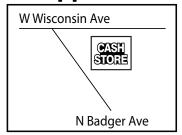

| Appleton                                                  | Kimberly                                                                 |
|-----------------------------------------------------------|--------------------------------------------------------------------------|
| W Wisconsin Ave                                           | ShopKol Pick 'n                                                          |
| N Badger Ave                                              | E Maes Ave<br>N Washington St                                            |
| 1218 N Badger Ave<br>Wisconsin & Badger<br>(920) 243-6471 | 878 E Maes Ave<br>Next to Pick 'n Save<br>( <b>920</b> ) <b>423-9687</b> |
|                                                           |                                                                          |
| Neenah                                                    | Oshkosh                                                                  |
| US-41 Winneconne Ave                                      | Jackson St Pick in Save                                                  |
| US-41 Winneconne Ave                                      | Jackson St<br>Pick 'n<br>Save                                            |

### **Appleton**

1218 N Badger Ave Wisconsin & Badger **(920) 243-6471** 