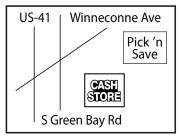

| Appleton                                                  | Kimberly                                                                 |
|-----------------------------------------------------------|--------------------------------------------------------------------------|
| W Wisconsin Ave                                           | ShopKol Pick 'n                                                          |
| N Badger Ave                                              | E Maes Ave<br>N Washington St                                            |
| 1218 N Badger Ave<br>Wisconsin & Badger<br>(920) 243-6471 | 878 E Maes Ave<br>Next to Pick 'n Save<br>( <b>920</b> ) <b>423-9687</b> |
|                                                           |                                                                          |
| Neenah                                                    | Oshkosh                                                                  |
| US-41 Winneconne Ave                                      | Jackson St Pick in Save                                                  |
| US-41 Winneconne Ave                                      | Jackson St<br>Pick 'n<br>Save                                            |

### Neenah

852 Fox Point Plz Next to Pick 'n Save (920) 383-1708