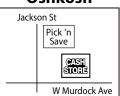

### Oshkosh

| Jackson St |                 |  |
|------------|-----------------|--|
|            | Pick 'n<br>Save |  |
|            | ©ASH<br>STORE   |  |
|            | W Murdock Ave   |  |

210 W Murdock Ave In front of Pick 'n Save (920) 252-4799