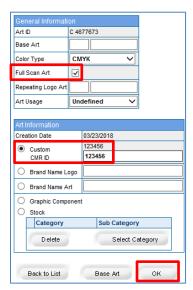

## **Full Scan Artwork Process for National**

National ads should be stored to the catalog as full scan art:

- 1. Retrieve artwork from Up/Down External.
- 2. In PM Ad/Art Creation click New Art.
- 3. Check the "full scan art" box, enter the Custom CMR ID and click OK.

4. Prepare the artwork by cropping out border, finding line and listings.

Artwork as provided

Artwork prepared for upload.

The preferred electricity provider for Texas homes and businesses. txu.com REP #10004 Hablamos español