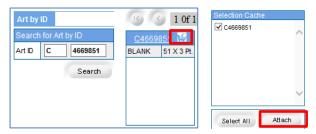

#### Ads with No Artwork:

It is a system requirement for EZ Ad that every 3HSS and 5HSS ad must contain a piece of artwork in order to upload to PM. This artwork is 51 pt x 3 pt, so it should not interfere with the text of the ad.

- 1. Acquire the ad.
- 2. Click Art Search. Search by Art ID #C 4669851.

3. Click on the Add Art to Cache icon, and click Attach.

- 4. Click Next. Click Compose. The ad opens it in EZ ad.
- 5. The art file is automatically placed at the top the ad.

6. Work the ad and upload BAU.