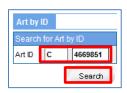

#### Ads with No Artwork:

It is a system requirement for EZ Ad that every 3HSS and 5HSS ad must contain a piece of artwork in order to upload to PM. This artwork is 51 pt x 3 pt, so it should not interfere with the text of the ad.

- 1. Acquire the ad.
- 2. Click Art Search. Search by Art ID #C 4669851.

3. Click on the Add Art to Cache icon, and click Attach.

- 4. Click Next. Click Compose. The ad opens it in EZ ad.
- 5. The art file is automatically placed at the top the ad.