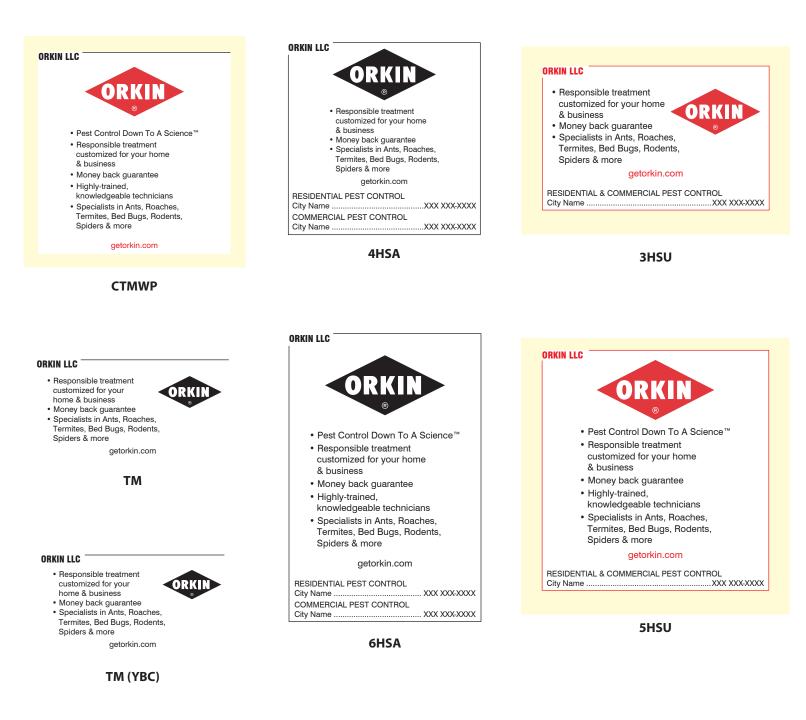

## PEST CONTROL TEMPLATE

## \*California Directories: Finding Line is **ORKIN** only, LLC is omitted

TEMPLATE | In-Column Ads